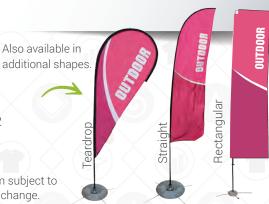

Assembled Dimensions: 35.06"W x 82.75"H x 29"D Total Graphic Area: 33.5" W x 85.25" H Visible Area: 33.5" W x 78.75" H

Single side banner: Starting at \$582 Double sided banner: Starting at \$710

Indoor or outdoor banner with choice of teardrop, feather or straight shapes.

## **FABRIC** FLAGS

Blockout Single Sided \$244 2.8 Meter - Small \$304 3.4 Meter - Medium \$282 \$424 \$378 4.5 Meter - Large \$590 \$452 \$726 5.5 Meter - XLarge

Printed on flag material. Includes outdoor ground stake + storage sleeve.

**Water Ring** for extra stability - Add \$10

Fillable Base for extreme conditions - Add \$92

Indoor Cross Base - Add \$31

Includes printed graphics, design extra. Item subject to availability. Delivery extra. Prices subject to change.