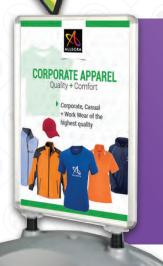

Graphic Size: 24" x 36" Inserts: 30pt styrene

Weather and fade resistant

Includes: Frame + 2 printed inserts

**PLASTIC A-FRAME** \$440

Change signs in seconds with this convenient system. The stabilizing brace prevents accidental spreading or closing of the sign faces and can be filled with sand or water, Double-sided.

Graphic Size: 22" x 28"

Inserts: 4mm laminated sign board

Weather and fade resistant

Includes: Frame + 2 printed inserts

(i) Includes printed graphics, design extra. Item subject to availability. Delivery extra. Prices subject to change.