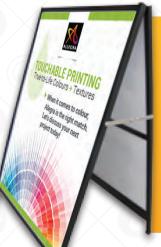

## **GO BIG. GO ALLEGRA**

**STEEL** A-FRAME \$195

Suitable for outdoor use, this double-sided A-frame is made of sturdy steel with a black powder coated finish. It folds flat for easy transportation.

Graphic Size: 24" x 36"

Inserts: 4mm laminated sign board

Weather and fade resistant

Includes: Frame + 2 printed inserts

**WIND FRAME** \$765

The spring design helps to withstand wind gusts in this durable double-sided display system with front loading snap frames. The plastic base can be filled with water or sand for extra stability, while clear lens covers protect your graphics. A handle and wheels are on the base for ease of transportation.