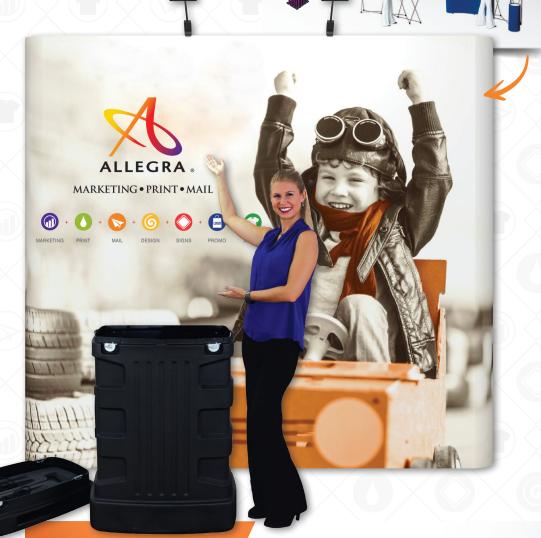

Pop-up to stand out.

FULL GRAPHIC MURAL FAST KIT \$3100

Styrene graphic panels are easily attached with magnets to the durable pop-up frame. The heavy duty OCX wheeled case can be locked for extra storage and security. Two Lumina LED flood lights are included. Available in straight or curved styles.

Size: Straight – 128.45" W x 87.56" H x 13" D Curved – 116.4" W x 87.56" H x 35" D

(i) Includes printed graphics, design extra. Item subject to availability. Delivery extra. Prices subject to change.

**TENSION FABRIC** POP-UP with